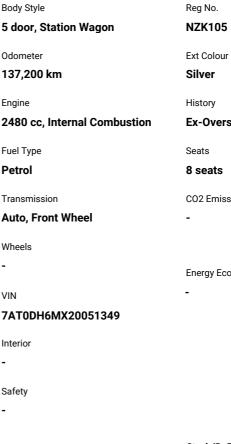

None Listed

| Carles |  |
|--------|--|
|        |  |
|        |  |
|        |  |
|        |  |
|        |  |

Reg No. NZK105 Ext Colour Silver History Ex-Overseas, 4 owners Seats 8 seats CO2 Emissions -Energy Economy