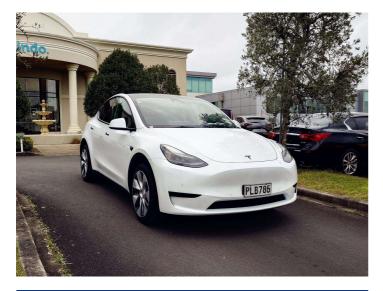

## 2022 Tesla Model Y NZ New. One Owner.

\$41,975

Purchase Price Includes GST Excludes on-road costs of \$495

## **Top features**

None Listed

Based on 2022 ANCAP rating for 22-25 models

Reg No. PLB786 Ext Colour White History -Seats -CO2 Emissions ★★★★☆☆ 0 grams/km Energy Economy ★★★★☆☆ Annual fuel cost of \$1,620