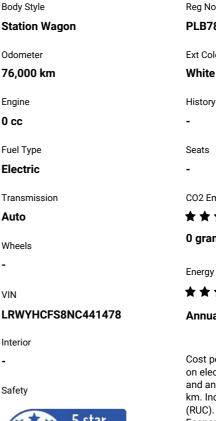

## **Top features**

None Listed

Based on 2022 ANCAP rating for 22-25 models

Reg No. PLB786 Ext Colour White History -Seats -CO2 Emissions ★★★★☆☆ 0 grams/km Energy Economy ★★★★☆☆ Annual fuel cost of \$1,620

Cost per year is an estimate based on electricity price of \$0.27 per kWh and an average distance of 14000 km. Includes Road User Charges (RUC). Emissions and Energy Economy figures standardised to 3P WLTP. Stock ID: 580937